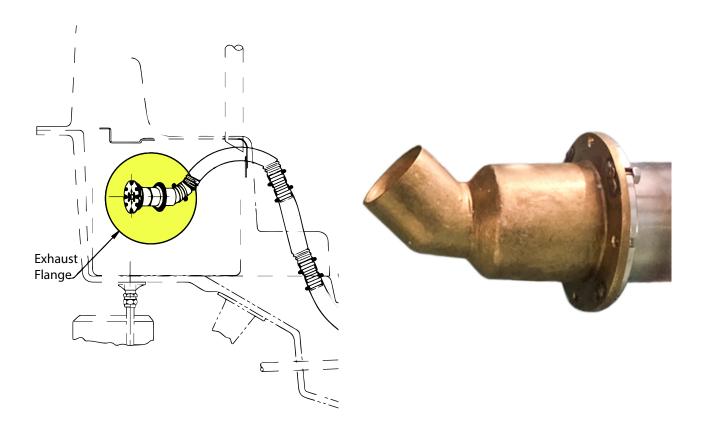

## EXHAUST FLANGE UPGRADE KIT

**MODELS:** Currently available for all SSI Capsules.

**SAFETY BENEFITS:** 

This upgrade kit allows the user to conduct routine maintenance and check ups on the exhaust without the necessity of exterior access to the exhaust. This is advantageous for the user because without this upgrade preforming routine maintenance poses several issues that involve time and money for our customers. With the exhaust flange upgrade kit you will no longer need to move the capsule to the deck or employ remote access to preform an exhaust ball change out.