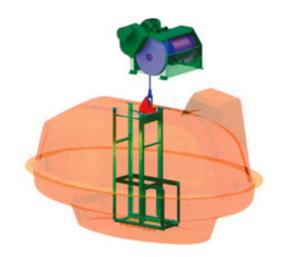

## **Strong Central Core Design**

SSI' capsule design has the single cable hook attached to the central structural cage/yoke (shown inside the capsule in blue below), this central structural cage is in turn attached to the hull over a broad area as is shown in the picture.

#### 3D lifeboat

Note that this is a fundamentally different design to all twin-fall lifeboats which have no central structural cage but just attach a hook to a keel shoe at either end of their lifeboats.