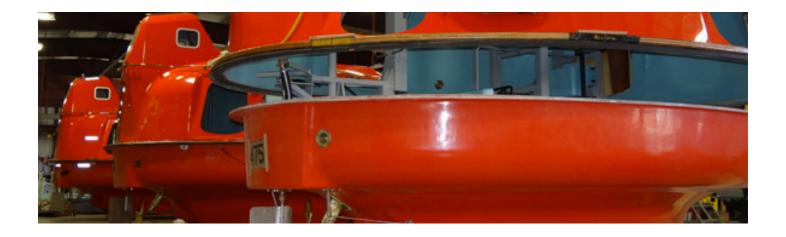

## **Strong Central Core Design**

SSI' capsule design has the single cable hook attached to the central structural cage/yoke (shown inside the capsule in blue below), this central structural cage is in turn attached to the hull over a broad area as is shown in the picture.

#### 3D lifeboat

Note that this is a fundamentally different design to all twin-fall lifeboats which have no central structural cage but just attach a hook to a keel shoe at either end of their lifeboats.