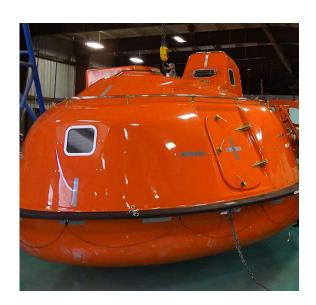

## Lifeboat Capsule Systems Up To-80 Passengers

Bigger crew? We have you covered. Unparalleled in safety and design, our 80 man capsule holds true to our standard with the most sophisticated hook design on the market and an industry proven record.

## **Survival Systems: 80 Man Lifeboat Capsule**

Bigger crew? We have you covered! Our new state of the art 80 man capsule will provide your crew with the space they need while staying true to the SSI standards of quality and safety.

## SSI CA8000: Survival Capsule

TOTALLY ENCLOSED MOTOR PROPELLED SURVIVAL CRAFT

Features include but not limited to:

- Up to 80 person capacity
- SOLAS & USCG approved
- · Single hook lift over centre design
- On & Off-load release function
- · Fire retardant vinyl ester resin with 10 year anti-osmosis warranty Self contained air support system