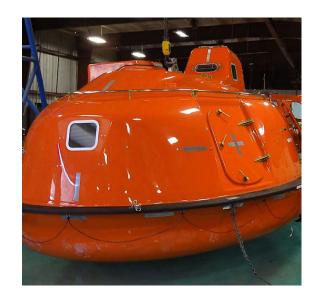

## Survival Systems: SSI CA6000 Survival Capsule

TOTALLY ENCLOSED MOTOR PROPELLED SURVIVAL CRAFT

## Features include but not limited to:

- Up to 60 person capacity
- SOLAS & USCG approved
- Single hook lift over centre design
- On & Off-load release function
- Fire retardant vinyl ester resin with 10 year anti-osmosis warranty
- · Self contained air support system