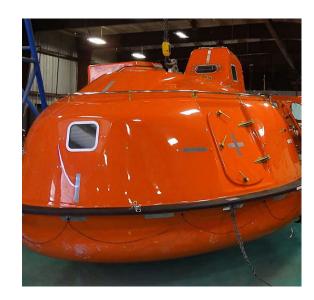

## Survival Systems: SSI CA6000 Survival Capsule

TOTALLY ENCLOSED MOTOR PROPELLED SURVIVAL CRAFT

## Features include but not limited to:

- Up to 60 person capacity
- SOLAS & USCG approved
- Single hook lift over centre design
- On & Off-load release function
- Fire retardant vinyl ester resin with 10 year anti-osmosis warranty
- · Self contained air support system