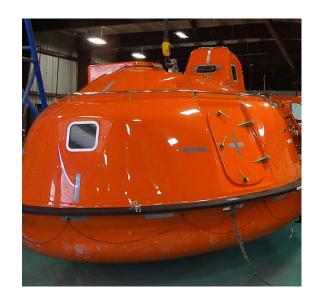

## Lifeboat Capsule Systems Up To-60 Passengers

Unparalleled in safety and design, our 60 man capsule holds true to our standard with the most sophisticated hook design on the market and an industry proven record.

## Survival Systems: SSI CA6000 Survival Capsule

TOTALLY ENCLOSED MOTOR PROPELLED SURVIVAL CRAFT

## Features include but not limited to:

- Up to 60 person capacity
- SOLAS & USCG approved
- Single hook lift over centre design
- On & Off-load release function
- Fire retardant vinyl ester resin with 10 year anti-osmosis warranty
- · Self contained air support system