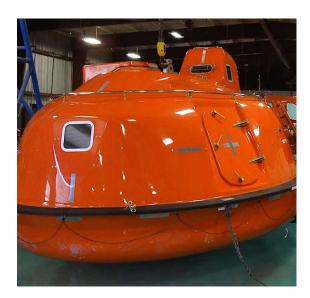

## Lifeboat Capsule Systems Up To-60 Passengers

Unparalleled in safety and design, our 60 man capsule holds true to our standard with the most sophisticated hook design on the market and an industry proven record.

## Survival Systems: SSI CA6000 Survival Capsule

TOTALLY ENCLOSED MOTOR PROPELLED SURVIVAL CRAFT

## Features include but not limited to:

- Up to 60 person capacity
- SOLAS & USCG approved
- · Single hook lift over centre design
- On & Off-load release function
- · Fire retardant vinyl ester resin with 10 year anti-osmosis warranty
- · Self contained air support system