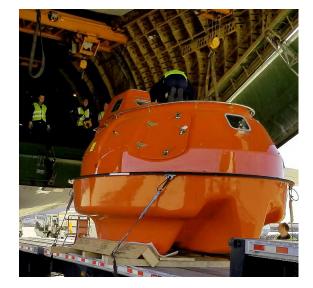

## Lifeboat Capsule Systems Up To-36 Passengers

Unparalleled in safety and design, our 36 man capsule holds true to our standard with the most sophisticated hook design on the market and an industry proven record.

With over 2,000 successful evacuations using our cutting edge technology, our single cable capsules will assure you of the safety of your crew and company.

SINGLE CABLE ADVANTAGE

SUPERIOR HOOK DESIGN

SUPERIOR STRUCTURAL STRENGTH

## Survival Systems: SSI CA3600 Survival Capsule

TOTALLY ENCLOSED MOTOR PROPELLED SURVIVAL CRAFT

Features include but not limited to:

- Up to 36 person capacity
- SOLAS & USCG approved
- Single hook lift over center design
- On & Off-load release function
- Fire retardant vinyl ester resin with 10 year anti-osmosis warranty
- · Self contained air support system