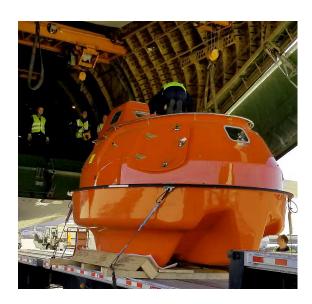

## Lifeboat Capsule Systems Up To-36 Passengers

Unparalleled in safety and design, our 36 man capsule holds true to our standard with the most sophisticated hook design on the market and an industry proven record.

With over 2,000 successful evacuations using our cutting edge technology, our single cable capsules will assure you of the safety of your crew and company.

SINGLE CABLE ADVANTAGE

SUPERIOR HOOK DESIGN

SUPERIOR STRUCTURAL STRENGTH

## Survival Systems: SSI CA3600 Survival Capsule

TOTALLY ENCLOSED MOTOR PROPELLED SURVIVAL CRAFT

## Features include but not limited to:

- · Up to 36 person capacity
- · SOLAS & USCG approved
- · Single hook lift over center design
- On & Off-load release function
- Fire retardant vinyl ester resin with 10 year anti-osmosis warranty
- · Self contained air support system