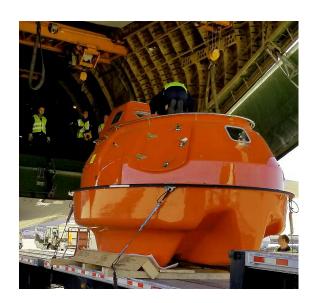

## Lifeboat Capsule Systems Up To-36 Passengers

Unparalleled in safety and design, our 36 man capsule holds true to our standard with the most sophisticated hook design on the market and an industry proven record.

## Survival Systems: SSI CA3600 Survival Capsule

TOTALLY ENCLOSED MOTOR PROPELLED SURVIVAL CRAFT

## Features include but not limited to:

- · Up to 36 person capacity
- · SOLAS & USCG approved
- · Single hook lift over center design
- On & Off-load release function
- Fire retardant vinyl ester resin with 10 year anti-osmosis warranty
- · Self contained air support system