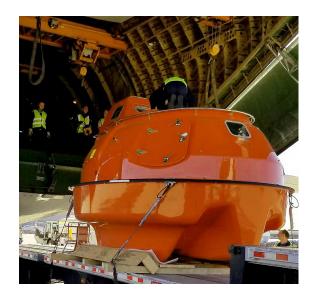

## Survival Systems: SSI CA3600 Survival Capsule

TOTALLY ENCLOSED MOTOR PROPELLED SURVIVAL CRAFT

## Features include but not limited to:

- · Up to 36 person capacity
- · SOLAS & USCG approved
- · Single hook lift over center design
- On & Off-load release function
- Fire retardant vinyl ester resin with 10 year anti-osmosis warranty
- · Self contained air support system