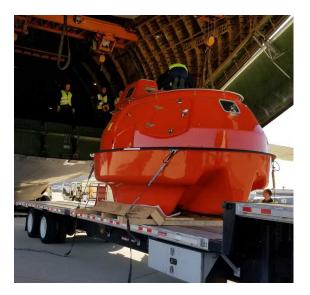

## Lifeboat Capsule Systems Up To-36 Passengers

Unparalleled in safety and design, our 36 man capsule holds true to our standard with the most sophisticated hook design on the market and an industry proven record.

## Survival Systems: SSI CA3600 Survival Capsule

TOTALLY ENCLOSED MOTOR PROPELLED SURVIVAL CRAFT

## Features include but not limited to:

- Up to 36 person capacity
- SOLAS & USCG approved
- Single hook lift over center design
- On & Off-load release function
- · Fire retardant vinyl ester resin with 10 year anti-osmosis warranty
- Self contained air support system