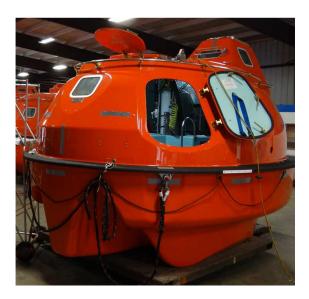

# Lifeboat Capsule Systems Up To-21 Passenger

Our 21 man capsule might be the smallest in our fleet but it is second to none in its class.

SINGLE CABLE ADVANTAGE

 $\square$ 

SUPERIOR HOOK DESIGN

6

SUPERIOR STRUCTURAL STRENGTH SUPERIOR LIFEBOAT MANUVERABILITY

#### Survival Systems: 21 Man Lifeboat Capsule

This capsule sets the standard for quality and safety with our most sophisticated hook design and proven technology.

With over 2,000 successful evacuations using our cutting edge technology, our single cable capsules will assure you of the safety of your crew and company.

### SSI CA2100 Survival Capsule

TOTALLY ENCLOSED MOTOR PROPELLED SURVIVAL CRAFT

#### Features include but not limited to:

- Up to 21 person capacity
- SOLAS & USCG approved
- Single hook lift over center design
- On & Off-load release function
- · Fire retardant vinyl ester resin with 10 year anti-osmosis warranty
- · Self contained air support system