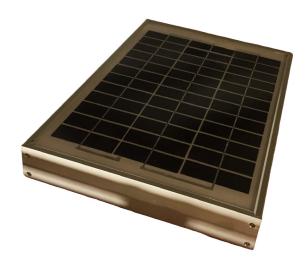

## **SOLAR PANEL TRICKLE CHARGER KIT**

**MODELS:** Currently available for all SSI Capsules.

**SAFETY BENEFITS:**  This unit is a part of our green initiative and is a 100% waterproof pre-wired and pre-installed solar panel that is mounted on the exterior of the capsule. The energy harnessed from the solar panel allows the safe and renewable charging of capsule batteries to power interior electronics.