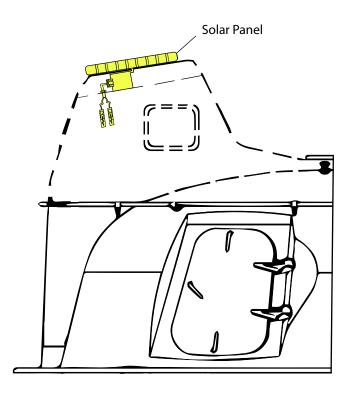

## **SOLAR PANEL TRICKLE CHARGER KIT**

**MODELS:** Currently available for all SSI Capsules.

**SAFETY BENEFITS:**  This unit is a part of our green initiative and is a 100% waterproof pre-wired and pre-installed solar panel that is mounted on the exterior of the capsule. The energy harnessed from the solar panel allows the safe and renewable charging of capsule batteries to power interior electronics.