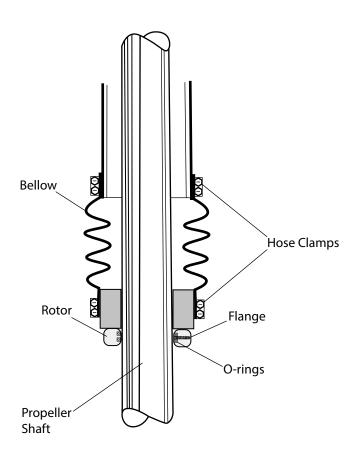

## **DRIP-LESS SHAFT SEAL KIT**

**MODELS:** Currently available for all SSI Capsules.

**SAFETY BENEFITS:**  The SSI approved Drip-less Shaft Seal upgrade removes the necessity for regular "In-Water" verification of wax/rope packing. By adopting a sealed shaft unit routine monthly and annual maintenance of the through hull fitting can be concluded from within the capsule. This kit saves the user both time and money when dealing with routine maintenance.