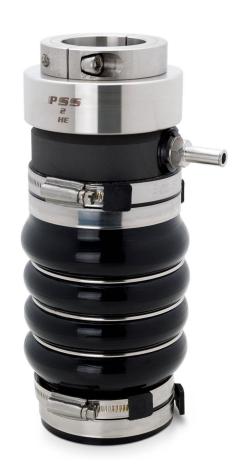

## **DRIP-LESS SHAFT SEAL KIT**

**MODELS:** Currently available for all SSI Capsules.

**SAFETY BENEFITS:**  The SSI approved Drip-less Shaft Seal upgrade removes the necessity for regular "In-Water" verification of wax/rope packing. By adopting a sealed shaft unit routine monthly and annual maintenance of the through hull fitting can be concluded from within the capsule. This kit saves the user both time and money when dealing with routine maintenance.