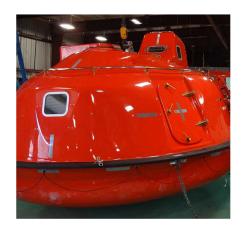

## Lifeboat Capsule Systems Up To-60 Passengers

Unparalleled in safety and design, our 60 man capsule holds true to our standard with the most sophisticated hook design on the market and an industry proven record.

With over 2,000 successful evacuations using our cutting edge technology, our single cable capsules will assure you of the safety of your crew and company.

SINGLE CABLE ADVANTAGE

SUPERIOR HOOK DESIGN

SUPERIOR STRUCTURAL STRENGTH

## Survival Systems: SSI CA6000 Survival Capsule

Totally Enclosed Motor Propelled Survival Craft

Features include but not limited to:

- · Up to 60 person capacity
- SOLAS & USCG approved
- · Single hook lift over centre design
- On & Off-load release function
- Fire retardant vinyl ester resin with 10 year anti-osmosis warranty
- · Self contained air support system