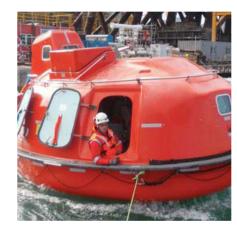

## Lifeboat Capsule Systems Up To-60 Passengers

Unparalleled in safety and design, our 60 man capsule holds true to our standard with the most sophisticated hook design on the market and an industry proven record.

With over 2,000 successful evacuations using our cutting edge technology, our single cable capsules will assure you of the safety of your crew and company.

SINGLE CABLE ADVANTAGE

SUPERIOR HOOK DESIGN

SUPERIOR STRUCTURAL STRENGTH

## Survival Systems: SSI CA6000 Survival Capsule

Totally Enclosed Motor Propelled Survival Craft

Features include but not limited to:

- · Up to 60 person capacity
- SOLAS & USCG approved
- · Single hook lift over centre design
- On & Off-load release function
- Fire retardant vinyl ester resin with 10 year anti-osmosis warranty
- · Self contained air support system