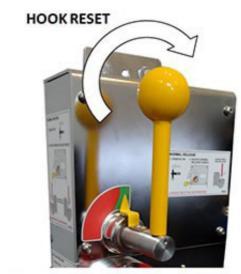

# **METHOD**

Use high strength, maximum efficiency "push/pull cables connected directly to the hooks. These not only control the opening, but also the resetting, of the hooks..