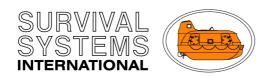

# RESET HOOKS FROM THE HELMSMAN'S POSITION

# THE SSI SYSTEM

Helmsman has FULL CONTROL from inside the safety of the lifeboat.

# **METHOD**

Use high strength, maximum efficiency "push/pull cables connected directly to the hooks. These not only control the opening, but also the resetting, of the hooks..