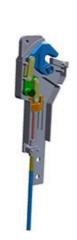

# OTHER RELEASE SYSTEMS

Require manual reset from OUTSIDE the lifeboat.

Release and Reset of hooks