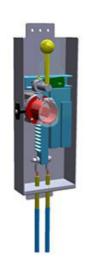

# THE SSI SYSTEM

Helmsman has FULL CONTROL from inside the safety of the lifeboat.

# **METHOD**

Use high strength, maximum efficiency "push/pull cables connected directly to the hooks. These not only control the opening, but also the resetting, of the hooks..

# **SAFETY BENEFIT**

Requires only one person to reset

Resetting (closing) occurs from inside

No need to engage the hooks outside in a potentially dangerous area