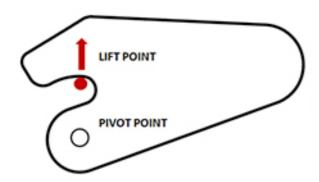

# SSI SINGLE CABLE INHERENTLY STABLE HOOK

Lift-over-center

No rotational force

### **METHOD**

Patented: "Lift-Over-Center" design with no rotational force to open the hook.

#### **SAFETY BENEFIT**

Significantly reduces the risk of dropping the lifeboat.

An inherently stable hook with a "fail-to-safe" design.