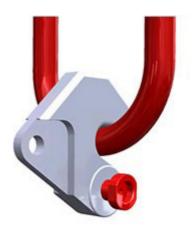

# SSI SINGLE CABLE INHERENTLY STABLE HOOK

Lift-over-center

No rotational force

# TRIPLE5LX INHERENTLY STABLE HOOK

Lift-over-center

No rotational force

The Triple5LX Hook has the same lift-over-center design as the SSI single cable hook.