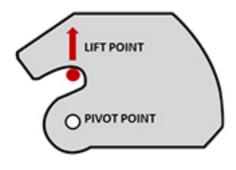

### **METHOD**

Patented: "Lift-Over-Center" design with no rotational force to open the hook.

# SSI SINGLE CABLE INHERENTLY STABLE HOOK

Lift-over-center

No rotational force

# TRIPLE5LX INHERENTLY STABLE HOOK

Lift-over-center

No rotational force

The Triple5LX Hook has the same lift-over-center design as the SSI single cable hook.