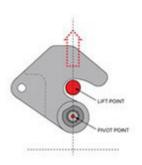

### **METHOD**

Patented: "Lift-Over-Center" design with no rotational force to open the hook.

# SSI SINGLE CABLE INHERENTLY STABLE HOOK

Lift-over-center

No rotational force

# TRIPLE5LX INHERENTLY STABLE HOOK

Lift-over-center

No rotational force

The Triple5LX Hook has the same lift-over-center design as the SSI single cable hook.