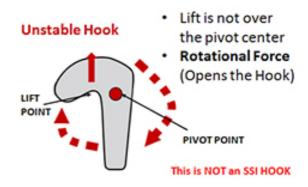

# **OTHER RELEASE SYSTEMS**

### **METHOD**

Patented: "Lift-Over-Center" design with no rotational force to open the hook.

#### **SAFETY BENEFIT**

Significantly reduces the risk of dropping the lifeboat.

An inherently stable hook with a "fail-to-safe" design.